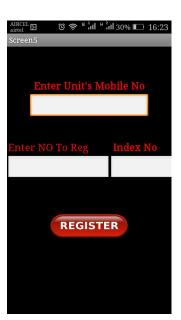

### Open the app in your android mobile

Then press click here to enter

Click Here to Enter

It will move second screen, there press the "click here to register mobile"

Then it will move to third screen ,there you have to enter the GSM module SIM mobile number

Finally enter the user mobile number and also give index number.

Up to 10 user number we can able to register, first number is the master number

After entering each mobile number, press the option register