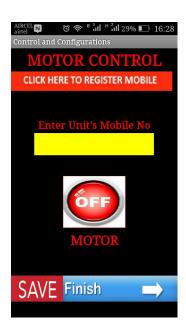

### Open the app in your android mobile

Then press click here to enter

Click Here to Enter

It will move second screen, there press the "click here to register mobile"

Then it will move to third screen ,there you have to enter the GSM module SIM mobile number

Finally enter the user mobile number and also give index number.

Up to 10 user number we can able to register, first number is the master number

After entering each mobile number, press the option register

At last press back button in your phone, it will return back to second page, there you have to press **SAVE & FINISH** 

- ❖ After this process, switch off the unit for few minutes.
- Then switch on the unit, master number will receive the message system ready.
  - ➤ Then by using app you can control the motor, press the **OFF** option to **switch on** the motor
  - ➤ And also by pressing the ON option you can switch off the motor.