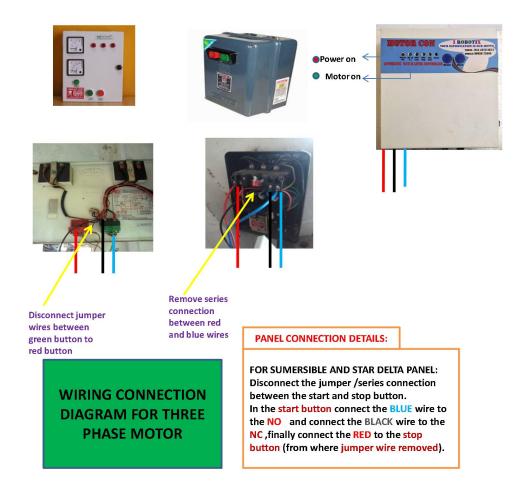

#### How it works:

- At first fix the MotorCon GSM motor controller to the starter unit of three
- After fixing the device, switch on the device and register the mobile number to the GSM module. Two ways are
  - > By using mobile app
  - > By using SMS
  - > By making a call